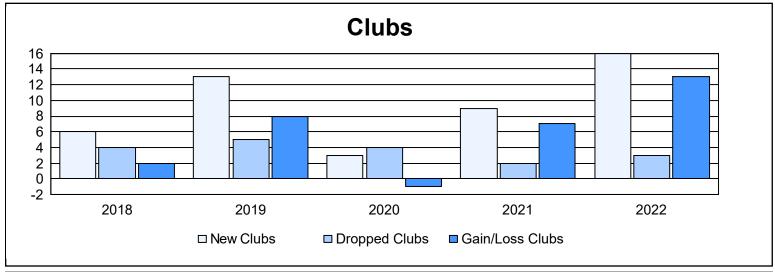

District 318 C

As of June 2022 Cumulative

| Year      | New<br>Clubs | Dropped<br>Clubs | Gain/<br>Loss<br>Clubs | New<br>Members | Charter<br>Members | Reinstate<br>Members | Transfer<br>Members | Total<br>Member<br>Added | Total<br>Members<br>Dropped | Gain/<br>Loss<br>Members |
|-----------|--------------|------------------|------------------------|----------------|--------------------|----------------------|---------------------|--------------------------|-----------------------------|--------------------------|
| 2017-2018 | 6            | 4                | 2                      | 428            | 184                | 30                   | 6                   | 648                      | 498                         | 150                      |
| 2018-2019 | 13           | 5                | 8                      | 456            | 346                | 36                   | 1                   | 839                      | 341                         | 498                      |
| 2019-2020 | 3            | 4                | -1                     | 233            | 116                | 28                   | 1                   | 378                      | 595                         | -217                     |
| 2020-2021 | 9            | 2                | 7                      | 250            | 264                | 34                   | 3                   | 551                      | 425                         | 126                      |
| 2021-2022 | 16           | 3                | 13                     | 308            | 424                | 6                    | 5                   | 743                      | 456                         | 287                      |
| Average   | 9            | 4                | 6                      | 335            | 267                | 27                   | 3                   | 632                      | 463                         | 169                      |